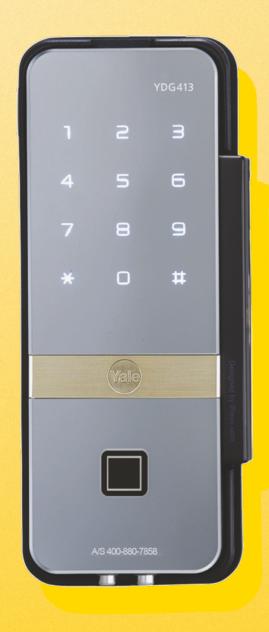

# YDG413A Smart Lock

The Yale YDG413A smart lock is a reliable choice for providing keyless access for glass doors, making your busy modern life that bit easier.

The secure smart lock features an elegant mirrored finish and allows you to lock and unlock your door and receive notifications, all via the Yale Home App\*. You can gain access in a way that suits you, with the options to use a fingerprint or PIN code for simple and convenient access to your home.

## **Features**

App control

Lock and unlock your door, let visitors in and out, and receive notifications\*

Access in a way that suits you

Access your door via the Yale Home App\*, fingerprint or PIN code

Keep your home secure

Check if your door is locked from anywhere\*

- Voice guide
- Auto-locking
- Anti-panic egress
- Alarm (break-in/damage)
- Fake PIN code
- Low battery & emergency power supply terminal

# Specifications

| Product dimensions      | Front body: 72.8(W) x 186(H) x 14(D) mm<br>Main body: 77.5(W) x 190.5(H) x 48.8(D) mm |
|-------------------------|---------------------------------------------------------------------------------------|
| Fingerprint             | Maximum up to 100 users                                                               |
| PIN code                | Maximum up to 100 users                                                               |
| Color                   | Silver                                                                                |
| Glass Door thickness    | 9 - 13 mm                                                                             |
| Locking type            | RIM (Glass door)                                                                      |
| Emergency power supply  | Available                                                                             |
| Battery                 | Alkaline (AA x 4)                                                                     |
| Mechanical key override | No                                                                                    |